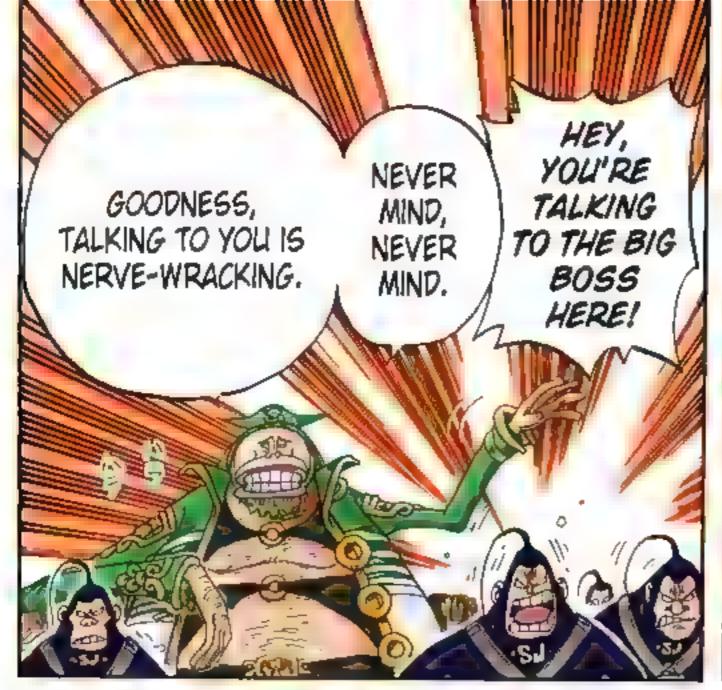

A: Hmm... I guess you could say that. When you join the Marines you're issued the standard Marine uniform and cap. (see drawing) This is a very proud moment for the new

recruits, and many of them call home via Den Den Mushi to share the news. All the lower ranks have to wear the uniform. (Jango and Fullbody are violating regulations.) Once they reach the rank of petty officer, they're allowed

to choose different types of uniforms, and civilian clothes are okay too. But all clothing must conform to Marine standards. Those above the rank of lieutenant are also allowed to wear the word "Justice" on their Backs. It seems the preferred attire for those above the rank of captain is a Justice coat over a suit (See volume 8 for more details on the Marine ranks.)